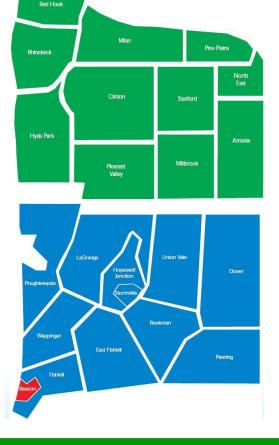

## Northern Dutchess News Targets:

Amenia, Clinton, Hyde Park, Milan, Millbrook, Pleasant Valley, Pine Plains, Stanford, Rhinebeck and Red Hook.

## **Southern Dutchess News Targets:**

Arlington, Beekman, Chelsea, Dover, Fishkill, Hopewell Junction, Hughsonville, LaGrange, New Hamburg, Pawling, Spackenkill, Stormville, Town of Poughkeepsie, Town/Village of Wappinger & Union Vale.

## **Beacon Free Press Targets:**

The City of Beacon and Vicinity