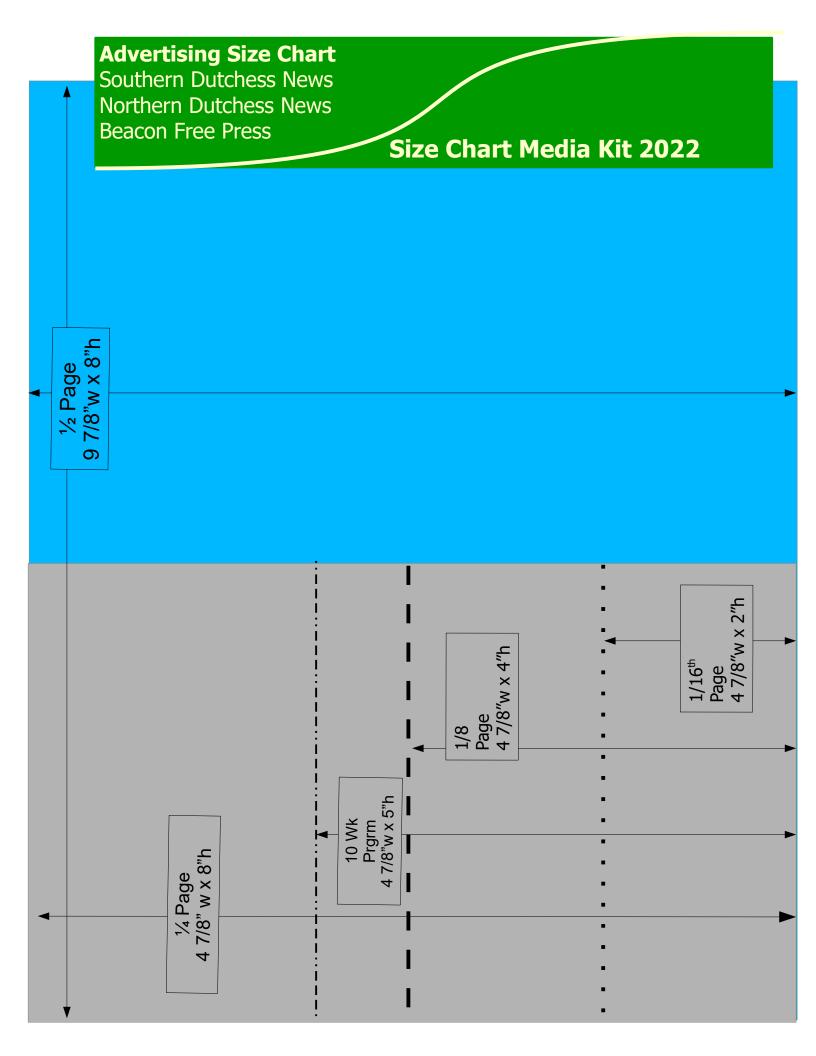

#### Color Rates: Full Process Color: \$100/paper Spot Color: \$50/paper

Width of paper is 4 columns Height of paper is 16" 1 column = 2 3/8" 2 column = 4 7/8" 3 column = 7 3/8" 4 column = 9 7/8"

Mechanical Measurements

#### 10 Week Program – Ad Size 4 7/8"w x 5"h

2 Publications - \$100/week

3 Publications - \$150/week

Advertise for 10 weeks to qualify for this special program

Publication Day is Wednesday

Space/Copy Deadline is Friday at 4pm, Supplements Thursday 4pm

#### Mechanical Measurements

Width of paper is 4 columns Height of paper is 16" 1 column = 2 3/8" 2 column = 4 7/8" 3 column = 7 3/8" 4 column = 9 7/8"