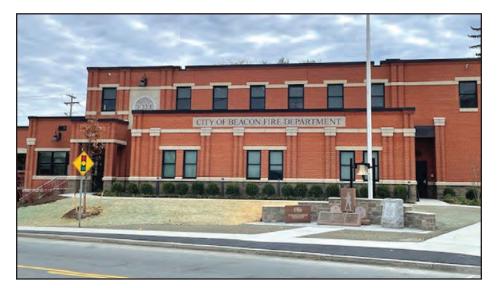

#### **By Kristine Coulter**

The opening of the newly renovated firehouse, which will serve at the headquarters for the City of Beacon Fire Department, at 1140 Wolcott Avenue, will take place with a formal ribbon-cutting ceremony on Nov. 16 at 11 am. The new building is described as "state-of-the-art facility" that will "represents a major step forward in enhancing the city's emergency response capabilities and improving public safety for Beacon's residents and visitors," according to City officials.

City of Beacon Fire Chief Thomas Lucchesi told Beacon Free Press during a recent tour that the membership has

been "very much looking forward to [the firehouse]. A lot of excitement in the air." There are currently 18 career firefighters and 4 volunteer firefighters with the department.

City Administrator Chris White said, "There were a series of studies and committee reviews for consolidating the three old firehouses into a central one." The reviews began approximately 17 years ago, according to officials. This project started architectural design in May 2022, said White.

# Renovated firehouse in use after 17 years reviews, discussions

The renovated City of Beacon Firehouse on Wolcott Ave. (Route 9D), across the street from Municipal Plaza.

#### Continued from cover

"Construction began in June 2023, and we are now substantially complete," he noted.

Mayor Lee Kyriacou told Beacon Free Press, "Our rebuilt-from-the-ground-up central station is not only a state-ofthe-art firehouse and energy efficient building, but also an architectural gem and a "thank you" to generations of dedicated City firefighters. It was built on-time and on-budget without a significant increase in property taxes. We invite the community to join us at the formal opening on November 16."