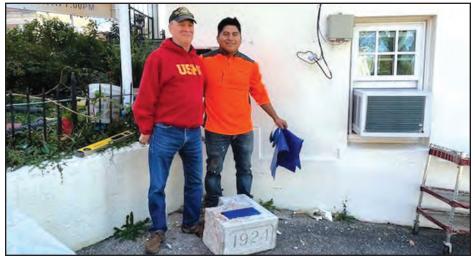

### VETERANS DAY 2024 **Veterans Memorial Building** cornerstone holds new time capsule

Veteran Harold Delamater, left, and local business owner Oscar Maguin with the cornerstone at their feet after its removal from the Veterans Memorial Building in Beacon.

#### **By Kristine Coulter**

The Veterans Memorial Building on Main St., at Peattie Square, had a new time capsule placed in the cornerstone. The time capsule was placed late last month, in the cornerstone, which reads 1924.

"We pulled the cornerstone out this past Memorial Day," said Harold Delamater, commander of the Veterans of Foreign Wars (VFW) Post 666.

The items found in the time capsule then were "slimy, gooey, and wet,' said Delamater.

"There's a lot that went into [the thinking]what we wanted to be in there," said Delamater.

Oscar Maquin, who owns a business in Fishkill, and his brothers were doing the work of removing and then placing the cornerstone back into place in the Veterans Memorial Building.