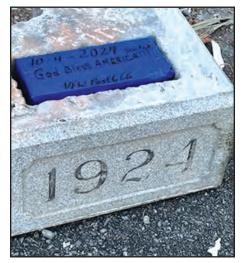

### VETERANS DAY 2024 **Veterans Memorial Building** cornerstone holds new time capsule

Veteran Harold Delamater, left, and local business owner Oscar Maguin with the cornerstone at their feet after its removal from the Veterans Memorial Building in Beacon.

#### **By Kristine Coulter**

The Veterans Memorial Building on Main St., at Peattie Square, had a new time capsule placed in the cornerstone. The time capsule was placed late last month, in the cornerstone, which reads 1924.

"There's a lot that went into [the thinking]what we wanted to be in there," said Delamater.

Oscar Maquin, who owns a business in Fishkill, and his brothers were doing the work of removing and then placing the cornerstone back into place in the Veterans Memorial Building.

"When we came this morning, I tried lifting [the cornerstone] with my brother, but we had to lift it with four guys," said Maquin, who estimated the cornerstone was 250-300 pounds.

So, 100 years from now, what does Delamater hope people who open the time capsule thinks and understands about this era in history?