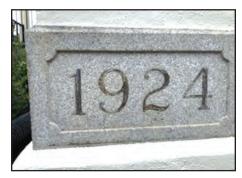

#### **By Kristine Coulter**

The Veterans Memorial Building on Main St., at Peattie Square, had a new time capsule placed in the cornerstone. The time capsule was placed late last month, in the cornerstone, which reads 1924.

"We pulled the cornerstone out this past Memorial Day," said Harold Delamater, commander of the Veterans of Foreign Wars (VFW) Post 666.

The items found in the time capsule then were "slimy, gooey, and wet,' said Delamater.

There was a Feb. 12, 1924 paper in the time capsule but it was so disintegrated, it was difficult to find out what paper is was at first, explained Delamater. It was discovered then, a while later, that the paper was The Evening Journal, which was a