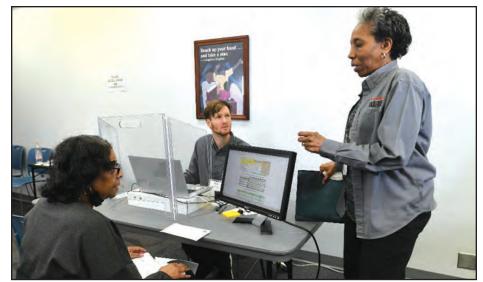

## Hudson Valley CA\$H Coalition, **AARP** Foundation Tax-Aide seeking volunteers for upcoming tax season

Hudson Valley CA\$H Coalition and AARP Foundation Tax-Aide seek volunteers for the upcoming tax season. Pictured is from last year's tax season.

-Courtesy photo

In an annual partnership, AARP Foundation Tax-Aide and the Hudson Valley CA\$H Coalition are providing free tax preparation services to eligible residents of Dutchess, Orange, and Putnam counties. This initiative primarily benefits seniors and low-to-moderate income households, offering a reliable and affordable solution for tax filing.

As the 2025 tax season approaches, both organizations are actively recruiting volunteers to join this valuable community service. Free training sessions will be held throughout the fall of 2024 and early winter of 2025. For more information or to volunteer, please contact Linda Eddy at

leddy@dutchesscap.org or 845-475-7500. Melissa Clark, Vice President of Community Impact at United Way of the Dutchess-Orange Region, praised the CASH program: "The CASH volunteers are dedicated and passionate about help-ing their neighbors. Their efforts ensure that over 6,000 local households receive their full tax refunds, providing a significant boost to their financial stability.

Last year alone, the program assisted 6,418 residents, resulting in over \$4 million in tax refunds and credits. This not only benefited families and individuals but also saved them nearly \$1.9 million in tax preparation fees.

Volunteer opportunities are available to individuals of all skill levels. While a background in accounting or finance is helpful, it is not required. Administrative and support roles, such as tax site greeters, program marketing, and appointment support, are also available for those who prefer non-mathematical tasks.

Individuals with computer proficien-cy and a desire to help others are strongly encouraged to join the volunteer team. Prior experience with tax filing is advantageous but not mandatory. Tax volunteer classes will provide comprehensive training and culminate in IRS certification upon successful com-pletion. The Hudson Valley CASH Coalition is actively seeking bilingual volunteers to better serve Spanishspeaking clients.