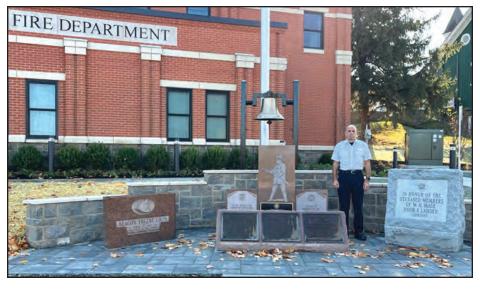

#### $\star \star \star \star \star \star \star \star \star$ $\star \star \star \star \star \star$

Volume 73, Number 45

**INSIDE: SEE** 

November 6, 2024

The newly renovated firehouse on Wolcott Ave. (Route 9D) in the City of Beacon. An open house is set for Nov. 16. Pictured is City of Beacon Fire Chief Thomas Lucchesi with the monuments honoring the City's firefighters.

-Photo by Kristine Coulter

# Renovated firehouse in use after 17 years of reviews, discussions

#### **By Kristine Coulter**

The opening of the newly renovated firehouse, which will serve at the headquarters for the City of Beacon Fire Department, at 1140 Wolcott Avenue, will take place with a formal ribbon-cutting ceremony on Nov. 16 at 11 am. The new building is described as "state-of-the-art facility" that will "represents a major step forward in enhancing the city's emergency response capabilities and improving public safety for Beacon's residents and visitors," according to City officials.

City of Beacon Fire Chief Thomas Lucchesi told Beacon Free Press during a recent tour that the membership has

been "very much looking forward to [the firehouse]. A lot of excitement in the air." There are currently 18 career firefighters and 4 volunteer firefighters with the department.

The monuments that stood at each of the former firehouses have been placed outside of the renovated firehouse, bringing the history of the department there. Each day firefighters will raise the American flag. Then, at the end of the day the flag will be lowered, said Lucchesi.