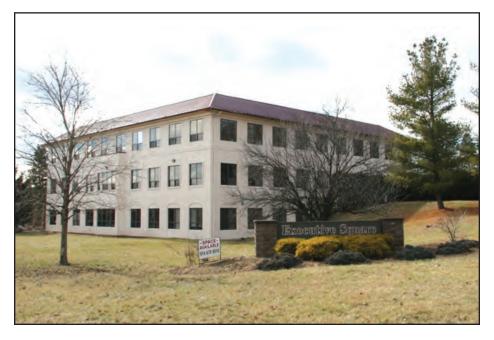

# **RBR Real Estate Solutions lists Executive Square in WF for sale**

Commercial broker, Rob Buyakowski of RBR Real Estate Solutions, has announced the listing of Executive Square, a premier medical office building located at 66 Middlebush Road in the Town of Wappinger, for sale at \$3.9 million.

The three-story office building, complete with an elevator and ample parking, offers an incredible opportunity for real estate investment trusts or investment groups specializing in medical facilities. In addition to its size, this medical or professional office building is strategically located on the southwest corner of a signalized major intersection within the highly active Route 9 corridor.

Executive Square, a premier medical office building located at 66 Middlebush Road in the Town of Wappinger, is for sale. The three-story office building is complete with an elevator and ample parking.

-Courtesy photo